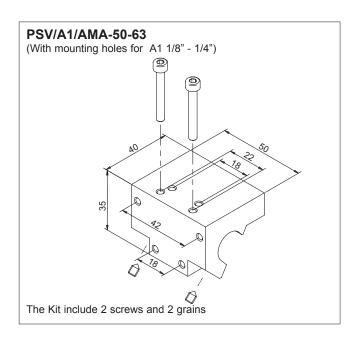

## Plate for valves series A1 For cylinders ISO 15552

| Standard executions             |        |                       |
|---------------------------------|--------|-----------------------|
| Version                         | Code   | Item                  |
| For cylinders<br>AMA 32-40      | 071458 | PSV/A1/AMA-32-40      |
| For cylinders<br>AMA 50-63      | 071459 | PSV/A1/AMA-50-63      |
| For cylinders<br>AMA 80-100-125 | 071460 | PSV/A1/AMA-80-100-125 |
| For cylinders<br>AMT 160-200    | 070822 | PSV/A1/AMT-160-200    |

Series of plates for the direct assembly of the valves A1 to the tube (or tie-rods) of the cylinder AMA / AMT / CM. These plates have multiple mounting holes for at least two sizes of A1 valves (depending on cylinders bore).

Material: Aluminium 11S - Anodized neutral