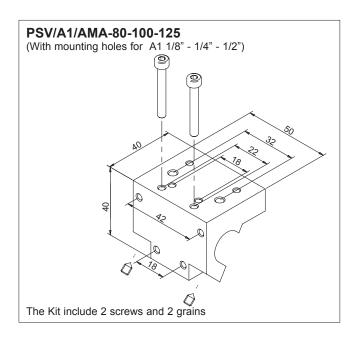

## Plate for valves series A1 For cylinders ISO 15552

| Standard executions             |        |                       |
|---------------------------------|--------|-----------------------|
| Version                         | Code   | Item                  |
| For cylinders<br>AMA 32-40      | 071458 | PSV/A1/AMA-32-40      |
| For cylinders<br>AMA 50-63      | 071459 | PSV/A1/AMA-50-63      |
| For cylinders<br>AMA 80-100-125 | 071460 | PSV/A1/AMA-80-100-125 |
| For cylinders<br>AMT 160-200    | 070822 | PSV/A1/AMT-160-200    |

Series of plates for the direct assembly of the valves A1 to the tube (or tie-rods) of the cylinder AMA / AMT / CM. These plates have multiple mounting holes for at least two sizes of A1 valves (depending on cylinders bore).

Material: Aluminium 11S - Anodized neutral