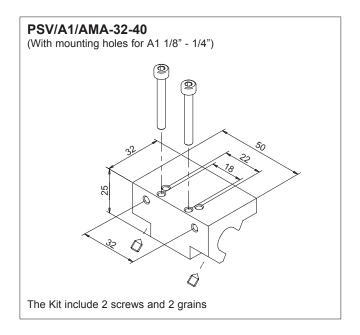

## Plate for valves series A1 For cylinders ISO 15552

| Standard executions             |        |                       |
|---------------------------------|--------|-----------------------|
| Version                         | Code   | Item                  |
| For cylinders<br>AMA 32-40      | 071458 | PSV/A1/AMA-32-40      |
| For cylinders<br>AMA 50-63      | 071459 | PSV/A1/AMA-50-63      |
| For cylinders<br>AMA 80-100-125 | 071460 | PSV/A1/AMA-80-100-125 |
| For cylinders<br>AMT 160-200    | 070822 | PSV/A1/AMT-160-200    |

Series of plates for the direct assembly of the valves A1 to the tube (or tie-rods) of the cylinder AMA / AMT / CM. These plates have multiple mounting holes for at least two sizes of A1 valves (depending on cylinders bore).

Material: Aluminium 11S - Anodized neutral