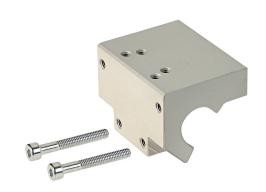

## Plate for valves series A1 For cylinders ISO 15552

| Standard executions             |        |                       |
|---------------------------------|--------|-----------------------|
| Version                         | Code   | Item                  |
| For cylinders<br>AMA 32-40      | 071458 | PSV/A1/AMA-32-40      |
| For cylinders<br>AMA 50-63      | 071459 | PSV/A1/AMA-50-63      |
| For cylinders<br>AMA 80-100-125 | 071460 | PSV/A1/AMA-80-100-125 |
| For cylinders<br>AMT 160-200    | 070822 | PSV/A1/AMT-160-200    |

Series of plates for the direct assembly of the valves A1 to the tube (or tie-rods) of the cylinder AMA / AMT / CM. These plates have multiple mounting holes for at least two sizes of A1 valves (depending on cylinders bore).

Material: Aluminium 11S - Anodized neutral