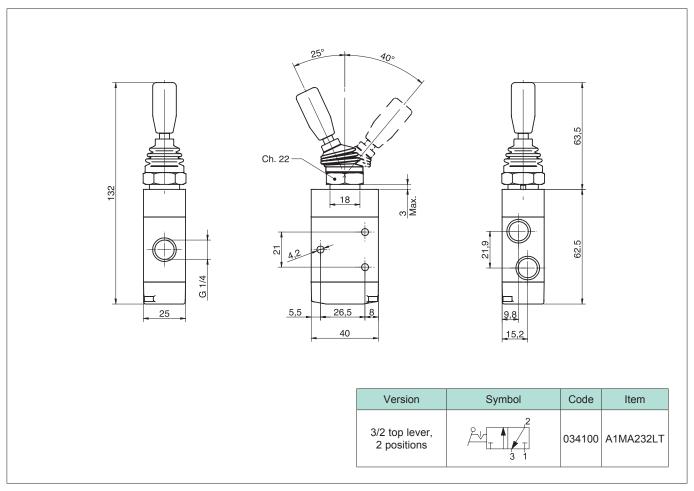

| Standard executions              |        |        |           |  |  |  |  |
|----------------------------------|--------|--------|-----------|--|--|--|--|
| Version                          | Symbol | Code   | Item      |  |  |  |  |
| 3/2 NC side lever,<br>1 position |        | 034077 | A1MA230LL |  |  |  |  |
| 3/2 side lever,<br>2 positions   | 2 3 1  | 034076 | A1MA232LL |  |  |  |  |
| 3/2 top lever,<br>2 positions    | 2 3 1  | 034100 | A1MA232LT |  |  |  |  |
| 3/2 NC push-pull,<br>1 position  |        | 034103 | A1MA230TT |  |  |  |  |
| 3/2 push-pull,<br>2 positions    | 3 1    | 034104 | A1MA232TT |  |  |  |  |