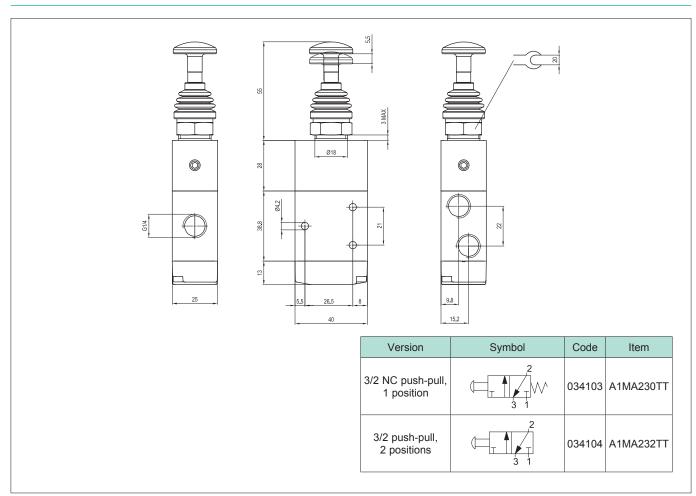

| Standard executions              |        |        |           |  |  |  |  |
|----------------------------------|--------|--------|-----------|--|--|--|--|
| Version                          | Symbol | Code   | Item      |  |  |  |  |
| 3/2 NC side lever,<br>1 position |        | 034077 | A1MA230LL |  |  |  |  |
| 3/2 side lever,<br>2 positions   | 2 3 1  | 034076 | A1MA232LL |  |  |  |  |
| 3/2 top lever,<br>2 positions    | 2 3 1  | 034100 | A1MA232LT |  |  |  |  |
| 3/2 NC push-pull,<br>1 position  |        | 034103 | A1MA230TT |  |  |  |  |
| 3/2 push-pull,<br>2 positions    | 3 1    | 034104 | A1MA232TT |  |  |  |  |