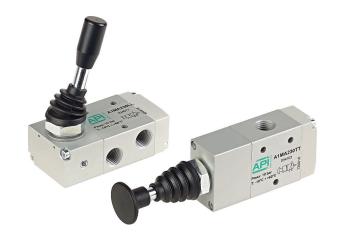

Series of spool valves, with static seals, high flow, for panel or sub-base mounting.

On request, they can be supplied according to 2014/34/EU - **ATEX** 

| Standard executions              |        |        |           |  |  |  |  |
|----------------------------------|--------|--------|-----------|--|--|--|--|
| Version                          | Symbol | Code   | Item      |  |  |  |  |
| 3/2 NC side lever,<br>1 position |        | 034077 | A1MA230LL |  |  |  |  |
| 3/2 side lever,<br>2 positions   | 2 3 1  | 034076 | A1MA232LL |  |  |  |  |
| 3/2 top lever,<br>2 positions    | 2 3 1  | 034100 | A1MA232LT |  |  |  |  |
| 3/2 NC push-pull,<br>1 position  |        | 034103 | A1MA230TT |  |  |  |  |
| 3/2 push-pull,<br>2 positions    | 3 1    | 034104 | A1MA232TT |  |  |  |  |