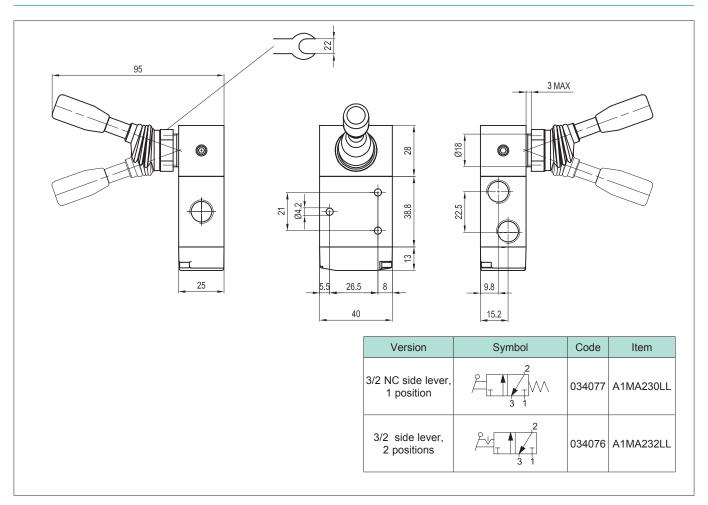

| Standard executions              |        |        |           |  |  |  |  |
|----------------------------------|--------|--------|-----------|--|--|--|--|
| Version                          | Symbol | Code   | Item      |  |  |  |  |
| 3/2 NC side lever,<br>1 position |        | 034077 | A1MA230LL |  |  |  |  |
| 3/2 side lever,<br>2 positions   | 2 3 1  | 034076 | A1MA232LL |  |  |  |  |
| 3/2 top lever,<br>2 positions    | 2 3 1  | 034100 | A1MA232LT |  |  |  |  |
| 3/2 NC push-pull,<br>1 position  |        | 034103 | A1MA230TT |  |  |  |  |
| 3/2 push-pull,<br>2 positions    | 3 1    | 034104 | A1MA232TT |  |  |  |  |