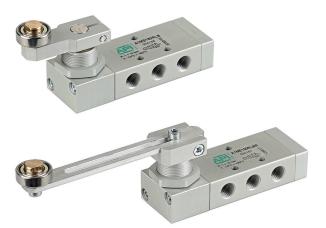

Side lever valve mechanically operated spool valve with side lever and high flow static seals. Panel assembly with screws.

Code key

| Series | Actuation       | Size     | Function               | Actuation               |
|--------|-----------------|----------|------------------------|-------------------------|
| A1     | ME=Mechanically | 1 = 1/8" | 50 = 5/2 spring return | RLB = Lever and roller  |
|        |                 |          |                        | RLBR = Adjustable lever |
|        |                 |          |                        | and roller              |