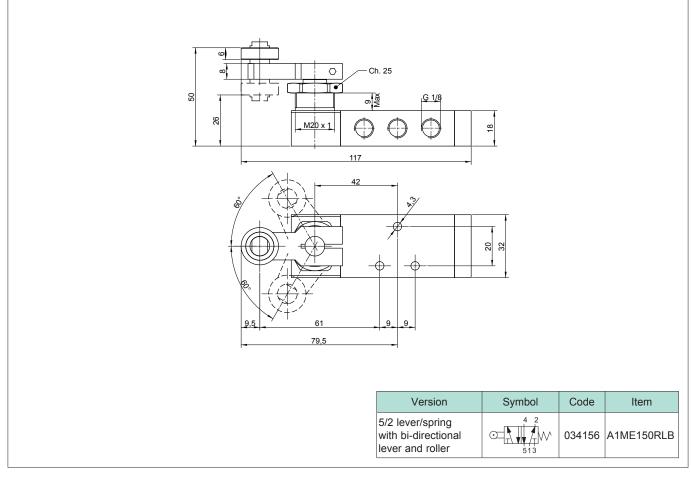

| Standard executions                                                       |        |        |             |  |  |
|---------------------------------------------------------------------------|--------|--------|-------------|--|--|
| Version                                                                   | Symbol | Code   | Item        |  |  |
| 5/2 lever/spring<br>with bi-directional<br>lever and roller               |        | 034156 | A1ME150RLB  |  |  |
| 5/2 lever/spring<br>with adjustable<br>bi-directional lever<br>and roller |        | 034157 | A1ME150RLBR |  |  |