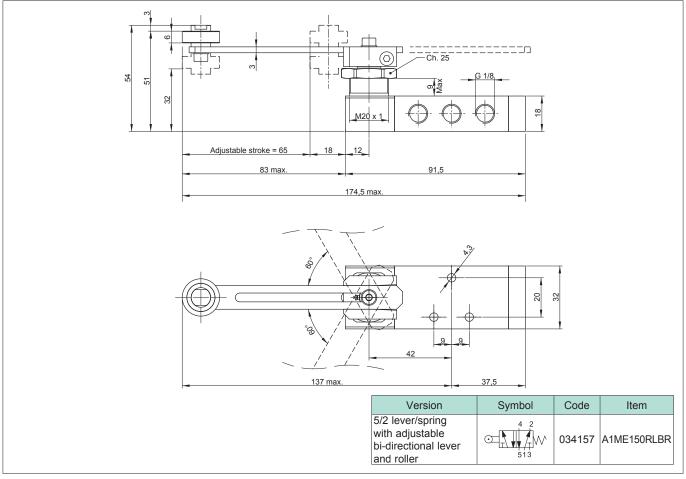

| Standard executions                                                       |        |        |             |  |  |
|---------------------------------------------------------------------------|--------|--------|-------------|--|--|
| Version                                                                   | Symbol | Code   | Item        |  |  |
| 5/2 lever/spring<br>with bi-directional<br>lever and roller               |        | 034156 | A1ME150RLB  |  |  |
| 5/2 lever/spring<br>with adjustable<br>bi-directional lever<br>and roller |        | 034157 | A1ME150RLBR |  |  |