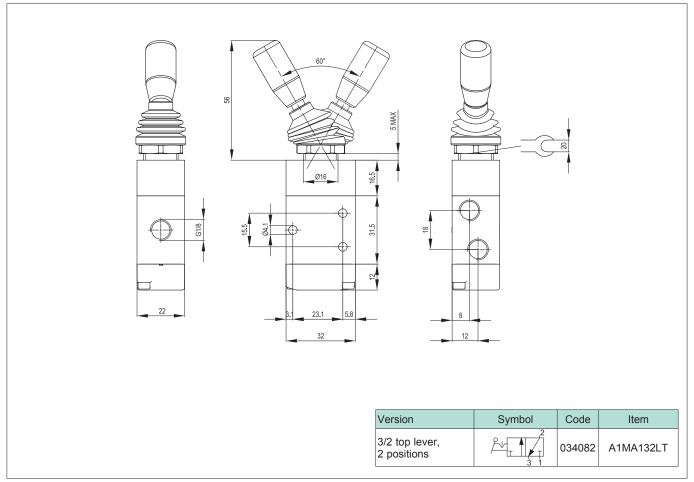

| Standard executions               |         |        |           |  |  |
|-----------------------------------|---------|--------|-----------|--|--|
| Version                           | Symbol  | Code   | Item      |  |  |
| 3/2 NC, side lever,<br>1 position | 3 1     | 034071 | A1MA130LL |  |  |
| 3/2 side lever,<br>2 positions    | 2 2 3 1 | 034070 | A1MA132LL |  |  |
| 3/2 top lever,<br>2 positions     | 2 3 1   | 034082 | A1MA132LT |  |  |
| 3/2 NC, push-pull,<br>1 position  | 2       | 034083 | A1MA130TT |  |  |
| 3/2 push-pull,<br>2 positions     |         | 034084 | A1MA132TT |  |  |