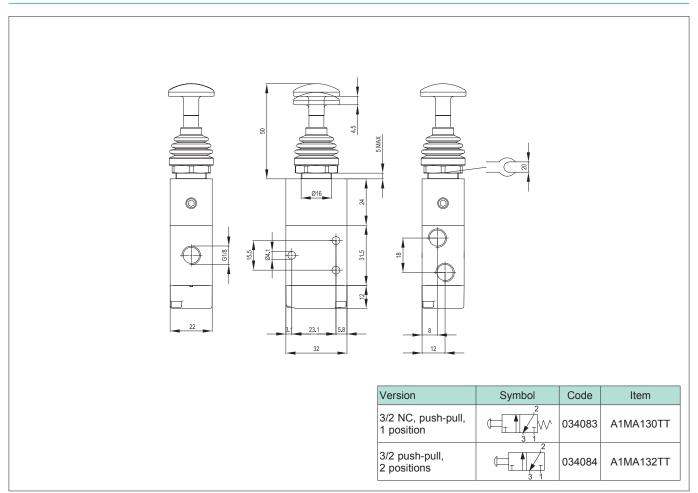

| Standard executions               |         |        |           |  |  |
|-----------------------------------|---------|--------|-----------|--|--|
| Version                           | Symbol  | Code   | Item      |  |  |
| 3/2 NC, side lever,<br>1 position | 3 1     | 034071 | A1MA130LL |  |  |
| 3/2 side lever,<br>2 positions    | 2 2 3 1 | 034070 | A1MA132LL |  |  |
| 3/2 top lever,<br>2 positions     | 2 3 1   | 034082 | A1MA132LT |  |  |
| 3/2 NC, push-pull,<br>1 position  | 2       | 034083 | A1MA130TT |  |  |
| 3/2 push-pull,<br>2 positions     |         | 034084 | A1MA132TT |  |  |

## Code key

| Series | Actuation   | Size     | Function            | Actuation       |
|--------|-------------|----------|---------------------|-----------------|
| A1     | MA = Manual | 1 = 1/8" | 30 = 3/2 NC         | LL = side lever |
|        |             |          | spring return       | LT = top lever  |
|        |             |          | 32 = 3/2 two stable | TT = push-pull  |
|        |             |          | positions           |                 |