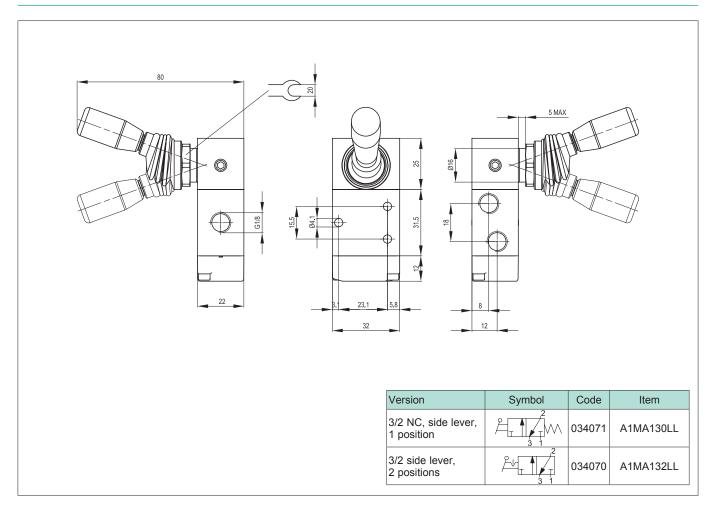

| Standard executions               |         |        |           |  |  |
|-----------------------------------|---------|--------|-----------|--|--|
| Version                           | Symbol  | Code   | Item      |  |  |
| 3/2 NC, side lever,<br>1 position | 3 1     | 034071 | A1MA130LL |  |  |
| 3/2 side lever,<br>2 positions    | 2 2 3 1 | 034070 | A1MA132LL |  |  |
| 3/2 top lever,<br>2 positions     | 2 3 1   | 034082 | A1MA132LT |  |  |
| 3/2 NC, push-pull,<br>1 position  | 2       | 034083 | A1MA130TT |  |  |
| 3/2 push-pull,<br>2 positions     |         | 034084 | A1MA132TT |  |  |