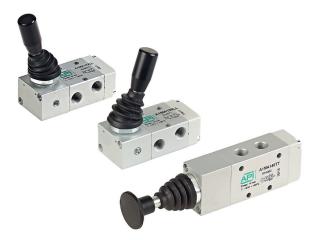

Series of spool valves, with static seals, high flow, for panel or sub-base mounting.

| Standard executions               |         |        |           |  |  |
|-----------------------------------|---------|--------|-----------|--|--|
| Version                           | Symbol  | Code   | Item      |  |  |
| 3/2 NC, side lever,<br>1 position | 3 1     | 034071 | A1MA130LL |  |  |
| 3/2 side lever,<br>2 positions    | 2 2 3 1 | 034070 | A1MA132LL |  |  |
| 3/2 top lever,<br>2 positions     | 2 3 1   | 034082 | A1MA132LT |  |  |
| 3/2 NC, push-pull,<br>1 position  | 2       | 034083 | A1MA130TT |  |  |
| 3/2 push-pull,<br>2 positions     |         | 034084 | A1MA132TT |  |  |