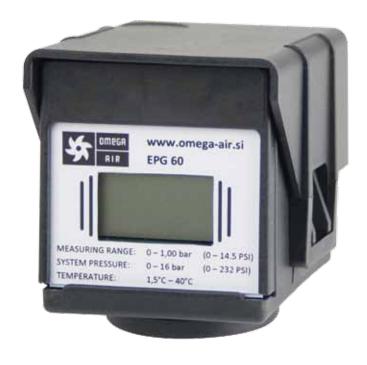

## **EPG 60**

## **DESCRIPTION**

The EPG 60 is electronic pressure gauge designed for monitoring of filter cartridge condition.

Filter cartridge condition is estimated from pressure drop, working hours, total hours or their combination. A change filter cartridge warning is issued when these parameters approach their limiting values.

An optional Alarm/ Warning output and Service Network Protocol for remote surveillance available.

EPG 60 is battery operated. Low power consumption allows long intervals between battery replacements.