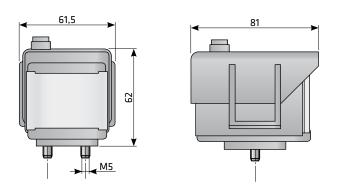

## **ELECTRONIC PRESSURE GAUGE**

**16** bar operating pressure

**1,5** to **40** °C operating temperature range

| TECHNICAL DATA                      |                |                                          |     |            |
|-------------------------------------|----------------|------------------------------------------|-----|------------|
| ТҮРЕ                                |                | EPG-SN                                   | EPG | EPG 4-20mA |
| Service network connection possible |                | Yes                                      | No  | No         |
| System pressure range               |                | 16 bar (232 psi)                         |     |            |
| Differential pressure range         |                | 0,07 bar - 1,00 bar (1.0 psi – 14.5 psi) |     |            |
| Max. differential pressure          |                | 1 bar, 14,7 psi                          |     |            |
| Operating<br>temperature            | Ambient        | 1,5 °C - 40 °C (34,7 °F - 104 °F)        |     |            |
|                                     | Compressed air | 1,5 °C - 65 °C (34,7 °F - 149 °F)        |     |            |
| Mass                                |                | 130 g (without batteries)                |     |            |
| Materials                           |                | PA6, glass fibres, NBR (sealing)         |     |            |
| Battery life time                   |                | >1 year (alkaline AA)                    |     | •          |
| Output signal                       |                | No                                       | No  | 4-20 mA    |