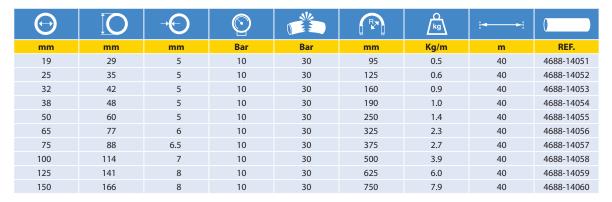

Max 50% aromatic content.

TUBE Black NBR rubber, smooth and oil resistant

**REINFORCEMENT** High tensile synthetic textile cord, steel wire helix, two crossing anti-static

wires

COVER CR rubber, black, smooth with cloth impression, good resistant to weather

and abrasion, chemical and oil resistance

TEMPERATURE -30°C to +100°C

**BURST PRESSURE** > 30 bar **ELECTRICALLY CONDUCTIVE** R< 10<sup>6</sup> Ohm

BRANDING TRANSFER LABEL ESSENTIAL™ OIL MASTER SD - 10 BAR Ω